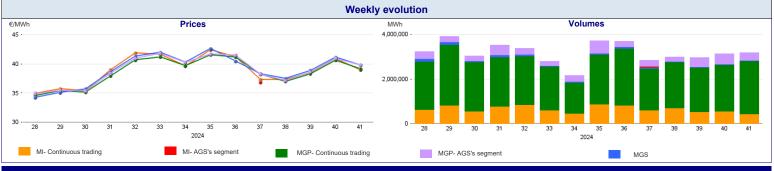

## **Gas Markets**

## Week n° 41 from 7 to 13 October 2024



Day-Ahead Gas Market (MGP-GAS)



0

Mon 07

Tue 08

AGS's segment -----\_





Thu 10

Fri 11

Sat 12

Wed 09

- 36

Sun 13

The Total price is calculated as a weighted average price for the total volumes exchanged in each storage system.
To securely manage any expected deviations between overall network injections and withdrawals pursuant to Art. 2.5 of Annex A, AEEGSI's Resolution 312/2016/R/gas
Stored gas trades by Snam Rete Gas (SRG) not included in "Balancing"



## Forward Gas Market (MT-GAS)

|              | Market           |       |       |              |    |                | отс                   |         | Total |                |       |     |
|--------------|------------------|-------|-------|--------------|----|----------------|-----------------------|---------|-------|----------------|-------|-----|
| Products     | Minimum<br>Price |       |       | Check Price* |    | Trades Volumes | Registrations Volumes | Volumes |       | Open interest* |       |     |
|              | €/MWh            | €/MWh | €/MWh | change %     | Ν. | MWh/d          | N.                    | MWh/d   | MWh/d | change %       | MWh/d | MWh |
| BoM-2024-10  | -                | -     | 38.57 | -0.1%        | -  | -              | -                     | -