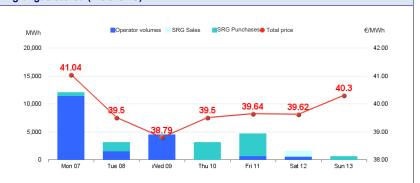

Sat 12

Wed 09

- 36

Sun 13

The Total price is calculated as a weighted average price for the total volumes exchanged in each storage system.
To securely manage any expected deviations between overall network injections and withdrawals pursuant to Art. 2.5 of Annex A, AEEGSI's Resolution 312/2016/R/gas
Stored gas trades by Snam Rete Gas (SRG) not included in "Balancing"