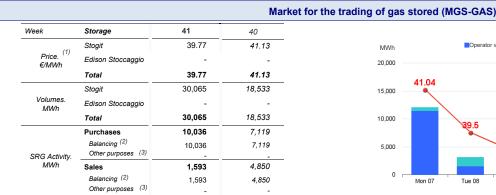

Sat 12

Wed 09

- 36

Sun 13

The Total price is calculated as a weighted average price for the total volumes exchanged in each storage system.
To securely manage any expected deviations between overall network injections and withdrawals pursuant to Art. 2.5 of Annex A, AEEGSI's Resolution 312/2016/R/gas
Stored gas trades by Snam Rete Gas (SRG) not included in "Balancing"