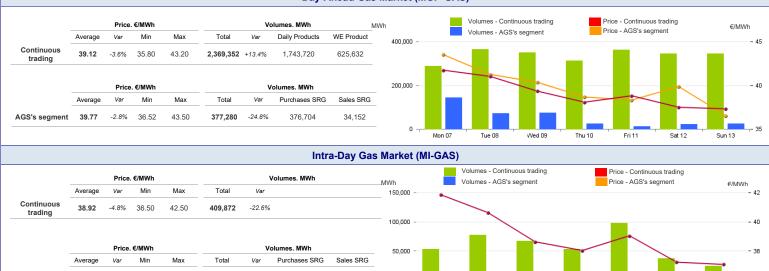

## Week n° 41 from 7 to 13 October 2024

Day-Ahead Gas Market (MGP-GAS)

0

Mon 07

Tue 08

AGS's segment -----\_

Thu 10

Fri 11

Sat 12

Wed 09

- 36

Sun 13

The Total price is calculated as a weighted average price for the total volumes exchanged in each storage system.
To securely manage any expected deviations between overall network injections and withdrawals pursuant to Art. 2.5 of Annex A, AEEGSI's Resolution 312/2016/R/gas
Stored gas trades by Snam Rete Gas (SRG) not included in "Balancing"